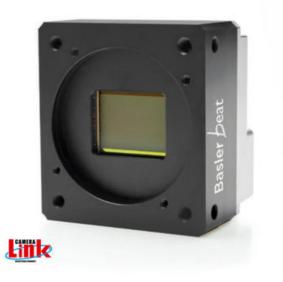

## **BASLER BEAT CAMERALINK CAMERAS**

**High Resolution** 

BEA4000-62KM Beat CameraLink, CMV12000 1.75" CMOS, 62fps, Mono, 12mp

- 12 Mega Pixel
- High speed and Excellent Quality
- Super sensitive CMOS sensor
- More than 60 frames per second

## **PRODUCT DESCRIPTION**

The Basler Beat series of cameras offer high resolution, super-sensitive, CMOSIS sensor CMV12000. The image quality achievable with these cameras is comparable with that of CCD sensor cameras and exceeds the image quality offered by older CMOS sensors. Featuring both mono and colour models with progressive scan and global shutter, the Basler Beat camera has a full resolution of 12 megapixels, offering high capture rates and high resolution with superior image quality.

Basler Beat Product Features:

- Next-Generation CMOS sensors
- 12 megapixels
- More than 60 frames per second
- Easily integrated due its compact housing
- Basler pylon Camera Software Suite
- Compatible with all common frame grabbers for maximum grabbing speed and high bandwidth connection