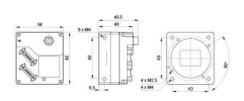

| Sensor size           | 1.75"                           |
|-----------------------|---------------------------------|
| Approvals             | CE, EAC, FCC, GenlCam, RoHS, UL |
| IP Class              | IP30                            |
| Sensor supplier       | ams                             |
| Sensor type           | CMOS                            |
| Lens Barrel           | F-mount, M42-mount or M58-mount |
| Weight                | 210 g                           |
| Length                | 40 mm                           |
| Width                 | 56 mm                           |
| Height                | 62 mm                           |
| Power Consumption     | 6 W                             |
| Operating temperature | 0°C 60°C                        |